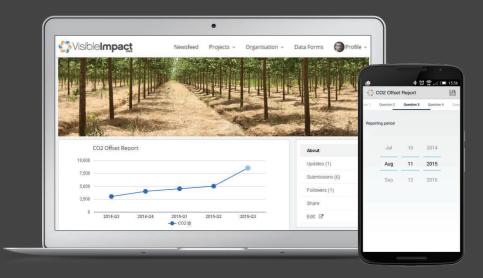

**Visualize data in real time.** Filter and analyze data across projects and forms. View values as key indicators or on graphs, charts and interactive maps.

**Access data from anywhere.** Display projects and data records on VisibleImpact or embed them into your website. Use the API to seamlessly integrate VisibleImpact into your IT infrastructure.