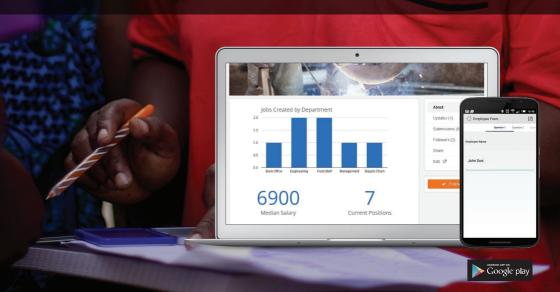

**Visualize data in real time.** Filter and analyze data across projects and forms. View values as key indicators or on graphs, charts and interactive maps.

**Access data from anywhere.** Display projects and data records on VisibleImpact or embed them into your website. Use the API to seamlessly integrate VisibleImpact into your IT infrastructure.